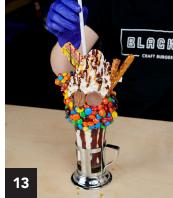

### **STEPS**

- **1** Frost rim with chocolate icing and peanut butter
- 2 Roll shake into M&Ms
- **3** Create shake base, 9oz vanilla ice cream, 2oz peanut butter, 3oz whole milk
- 4 Drizzle inside of glasswith chocolate syrup
- **5** Pour shake into glass
- **6** Stick reeses cups to front of glass
- **7** Add pretzel rods
- 8 Add whipped cream
- **9** Add chocolate covered pretzel
- 10 Add sugar daddy
- 11 Drizzle chocolate syrup
- 12 Drizzle caramel sauce
- 13 Insert straw

# **SWEET 'N SALTY – STEPS**