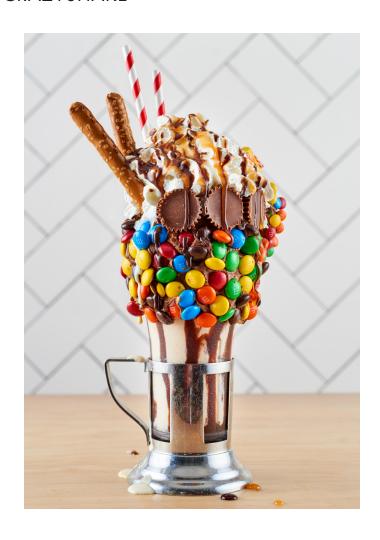

### **SWEET 'N SALTY**

### MAKES 1 CRAZYSHAKE®

#### **3oz PEANUT BUTTER**

- 1oz FOR RIM
- 2oz FOR MILKSHAKE BASE
- 3.5oz M&M'S
- **2 PRETZEL RODS**
- 1 FULL CHOCOLATE COVERED PRETZEL
- **2 PEANUT BUTTER CUPS**
- 1 SUGAR DADDY
- **1oz CARAMEL SYRUP**
- **1oz CHOCOLATE SYRUP**
- 3oz WHOLE MILK
- 9oz VANILLA ICE CREAM
- 1 CAN WHIPPED CREAM

### **STEPS**

- **1** Frost rim with chocolate icing and peanut butter
- 2 Roll shake into M&Ms
- **3** Create shake base, 9oz vanilla ice cream, 2oz peanut butter, 3oz whole milk
- 4 Drizzle inside of glasswith chocolate syrup
- **5** Pour shake into glass
- **6** Stick reeses cups to front of glass
- **7** Add pretzel rods
- 8 Add whipped cream
- **9** Add chocolate covered pretzel
- 10 Add sugar daddy
- 11 Drizzle chocolate syrup
- 12 Drizzle caramel sauce
- 13 Insert straw