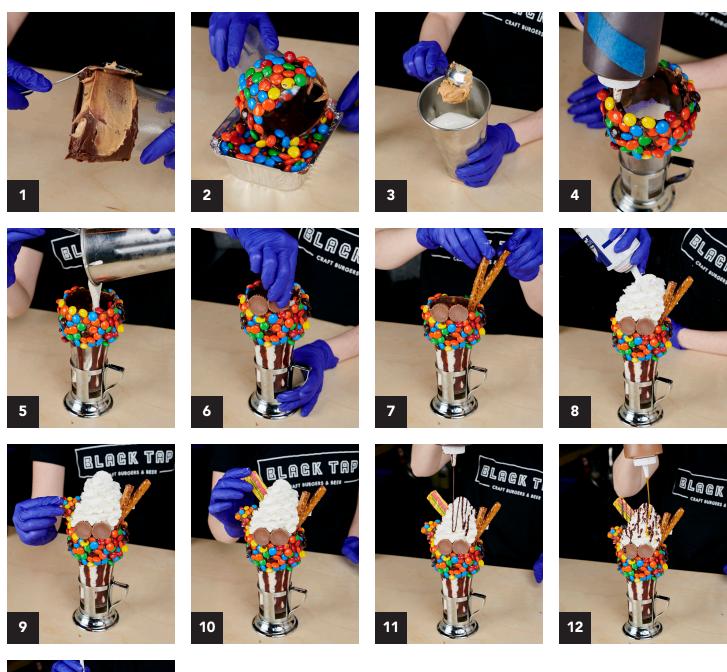

### **STEPS**

- **1** Frost rim with chocolate icing and peanut butter
- 2 Roll shake into M&Ms
- **3** Create shake base, 9oz vanilla ice cream, 2oz peanut butter, 3oz whole milk
- 4 Drizzle inside of glasswith chocolate syrup
- **5** Pour shake into glass
- **6** Stick reeses cups to front of glass
- **7** Add pretzel rods
- 8 Add whipped cream
- **9** Add chocolate covered pretzel
- 10 Add sugar daddy
- 11 Drizzle chocolate syrup
- 12 Drizzle caramel sauce
- 13 Insert straw

# **SWEET 'N SALTY – STEPS**